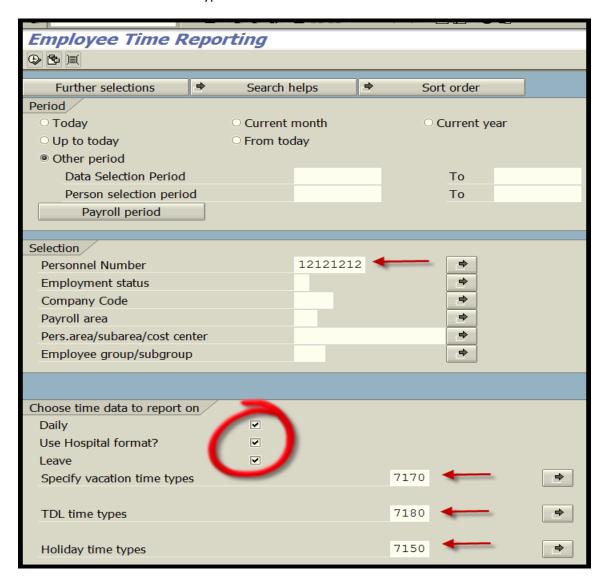

## Setting up the criteria/running the report

- -Enter the personnel number
- -Check the three boxes under "Choose time data to report on"
- -Enter the codes for the leave types

-Execute your report