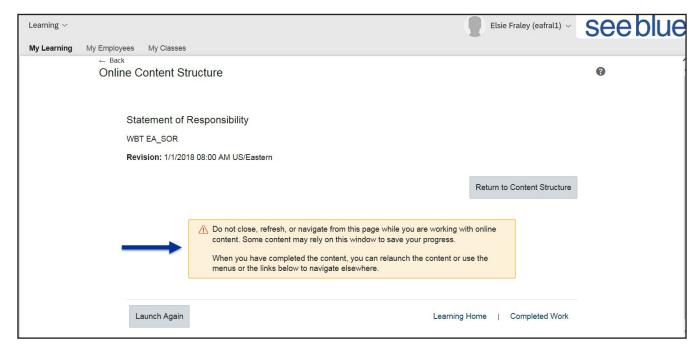

**Note:** You can select additional search parameters under "Refine By" that will assist you in finding a specific course.

5. Once you locate the desired WBT, click "Start Course".

6. Be sure to read the information fully when the "Online Content Structure" screen appears.

7. The WBT will launch. Follow the directions within the WBT for completion.

- 8. Once you complete the WBT, the "Online Content Structure" page will reappear and give you several options:
  - Launch Again: You may complete the WBT again
  - Learning Home: Returns to your Learning Home page
  - Completed Work: See a list of completed courses and/or WBTs