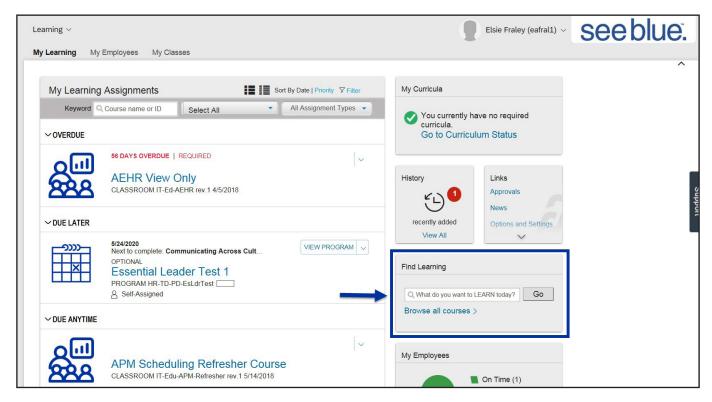

## **Enroll and Complete Web-Based Training (WBT)**

Users can search and select Web-Based Training (WBT) through the **Find Learning** tile.

- 1. Log in to myUK Learning using your linkblue ID and Password.
- 2. Click on Learning.
- 3. The **My Learning Assignments** tile displays all of your self-registered courses as well as courses assigned to you by your supervisor or someone else.

**Note:** If a WBT is assigned to you, click on the WBT name to begin the course.

- 4. In the Find Learning tile:
  - Click in the "Find Learning" text box and type the name of the course. If there is a match, it will display in a dropdown as you type. Select the course and click Go.
  - If you are unsure of the course name, click on "Browse all courses" to see a list of all available courses within the Course Catalog.