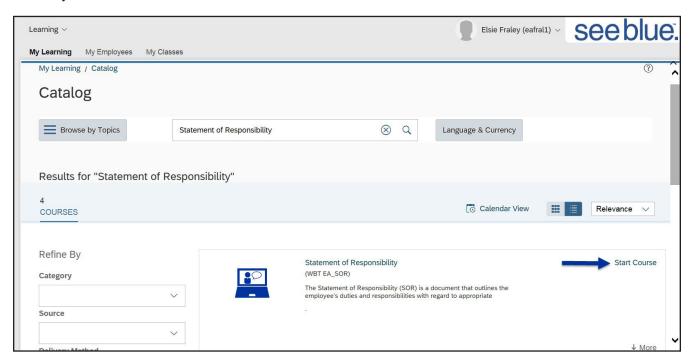

**Note:** If a WBT is assigned to you, click on the WBT name to begin the course.

- 4. In the Find Learning tile:
  - Click in the "Find Learning" text box and type the name of the course. If there is a match, it will display in a dropdown as you type. Select the course and click Go.
  - If you are unsure of the course name, click on "Browse all courses" to see a list of all available courses within the Course Catalog.

**Note:** You can select additional search parameters under "Refine By" that will assist you in finding a specific course.

5. Once you locate the desired WBT, click "Start Course".

6. Be sure to read the information fully when the "Online Content Structure" screen appears.